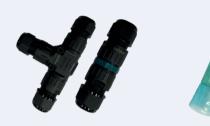

### **INSTALLATION**

L'installation du «Garden Clean Cable» se fait de la même manière que l'installation des câbles standards. Il peut être mis en place avec la plupart des enfouisseuses de câble présentes sur le marché. Les connexions se font de manière identique soit par soudure, soit à l'aide de connecteurs étanches. Pour les connecteurs étanches autodénudants (type 3M), il faut préalablement retirer la première couche d'isolation du câble à l'aide de la pince à dénuder OSVAN. L'installation reste donc très simple avec un câble de qualité supérieure. OSVAN propose des connecteurs spéciaux, pièces d'adaptation pour enfouisseuses, abris de robots et autres accessoires.

# **ACCESSOIRES OSVAN**

Installation aisée, sûre et **professionnelle** grâce aux accessoires OSVAN