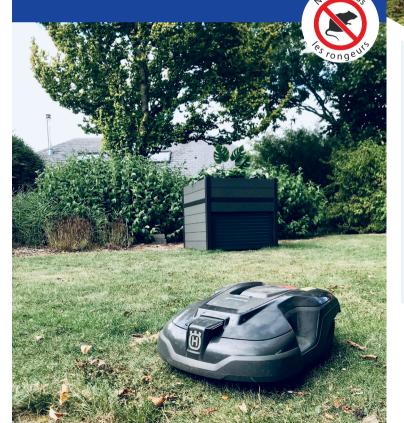

#### Marquage métrique de 300 à 0.

Couleur bleue facilement repérable dans le sol

Ne provoque aucune diminution ou perturbation du champs magnétique (pas de protection en tressage métallique)

Câble ultrarésistant pour robot-tondeuse

## **INTRODUCTION**

OSVAN a mis au point le câble « Garden Clean Cable », spécialement conçu pour les robots-tondeuses. Ce câble à enterrer permet de remédier à la plupart des problèmes connus avec les câbles standards: il est extrêmement flexible, en cuivre étamé, 100% étanche (AD8) avec une gaine de protection en matériau non toxique, sans graisse animale, n'attirant pas les rongeurs. Après plusieurs années d'utilisation, les installateurs ont pu constater une très forte réduction des interventions liées à des dégradations du câble entrainant donc moins de pertes de temps et d'argent ainsi qu'une plus grande satisfaction des utilisateurs ayant investi dans un robot-tondeuse.

### **INSTALLATION**

L'installation du «Garden Clean Cable» se fait de la même manière que l'installation des câbles standards. Il peut être mis en place avec la plupart des enfouisseuses de câble présentes sur le marché. Les connexions se font de manière identique soit par soudure, soit à l'aide de connecteurs étanches. Pour les connecteurs étanches autodénudants (type 3M), il faut préalablement retirer la première couche d'isolation du câble à l'aide de la pince à dénuder OSVAN. L'installation reste donc très simple avec un câble de qualité supérieure. OSVAN propose des connecteurs spéciaux, pièces d'adaptation pour enfouisseuses, abris de robots et autres accessoires.