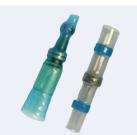

### **INSTALLATION**

L'installation du «Garden Clean Cable» se fait de la même manière que l'installation des câbles standards. Il peut être mis en place avec la plupart des enfouisseuses de câble présentes sur le marché. Les connexions se font de manière identique soit par soudure, soit à l'aide de connecteurs étanches. Pour les connecteurs étanches autodénudants (type 3M), il faut préalablement retirer la première couche d'isolation du câble à l'aide de la pince à dénuder OSVAN. L'installation reste donc très simple avec un câble de qualité supérieure. OSVAN propose des connecteurs spéciaux, pièces d'adaptation pour enfouisseuses, abris de robots et autres accessoires.