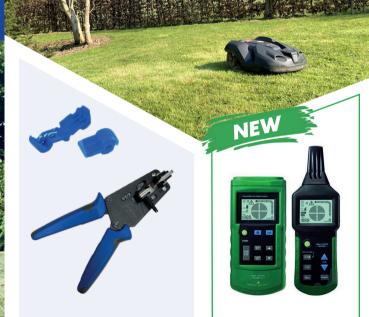

#### INSTALLATION

The installation of "Garden Clean Cable" is similar as the installation of standards cables. It can be used by most of cable-layers on the market. The connections are made in an identical way or by welding or by using tight connectors. For insulation displacement connectors, the blue outer jacket has to be removed by the OSVAN wire stripper. The installation stays very easy with a hiaher quality cable. **OSVAN** proposes adapters connectors, for cable-layers, accessories and robot mower houses.

## **OSVAN ACCESSORIES**

Easy, safe and **professional** installation thanks to OSVAN accessories.