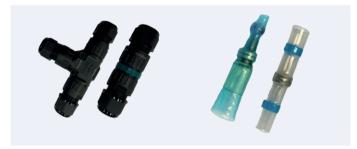

#### INSTALLATION

The installation of "Garden Clean Cable" is similar as the installation of standards cables. It can be used by most of cable-layers on the market. The connections are made in an identical way or by welding or by using tight connectors. For insulation displacement connectors, the blue outer jacket has to be removed by the OSVAN wire stripper. The installation stays very easy with a hiaher quality cable. **OSVAN** proposes adapters connectors, for cable-layers, accessories and robot mower houses.

## **OSVAN ACCESSORIES**

Easy, safe and **professional** installation thanks to OSVAN accessories.