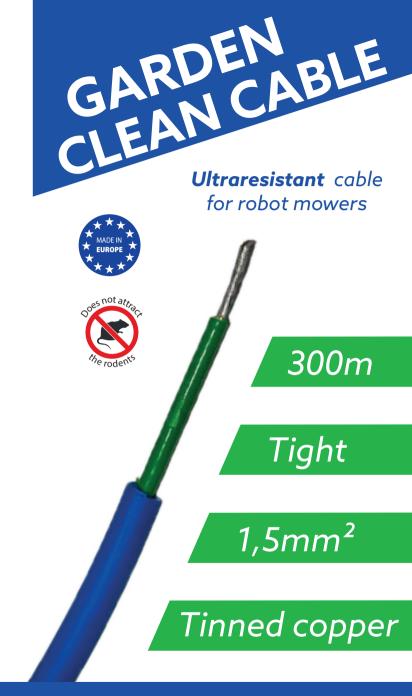

# DESCRIPTION

Copper multi-strand with a section of 1,5mm<sup>2</sup> for an excellent conductivity: Up to 1250 m per installation !

**Tinned copper** limiting the oxidation and facilitating the welds.

Compatible with Osvan, 3M, Hella or equivalent connectors.

Non-toxic (standard ACS, WRAS), without any animal fat, **does not attract the rodents!** 

Double insulation totally **tight**, insensible into humidity (used for permanent immersion – AD8).

Outside diameter of 5,9mm, compatible with the majority of cable-layers (optional adapters).

**Very high mechanical strength:** ground movements during periods of drought

**Metric marking from 300 to 0.** Blue colour, easy to spot in the ground.

Without any decrease or disturbance of magnetic fields. No additional metallic braid.