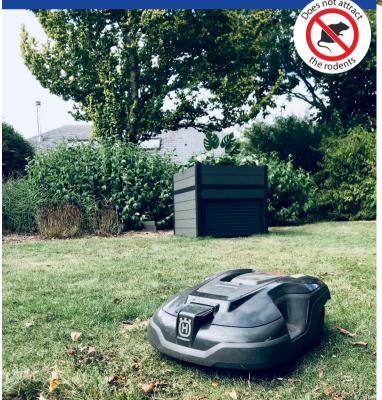

## INTRODUCTION

The "Garden Clean Cable" is specially designed for robot mowers. This cable to be buried allows to avoid most of the problems known with the standards cables, extremely flexible, tinned copper, 100% tight (AD8), having an outer jacket protection **without any toxic material and animal fat, not attracting the rodents.** After several years of use on the field, the retailers have seen a very strong reduction of the interventions bound to damages of the cable, pulling fewer wastes of time and money as well as a higher customers satisfaction having invested in a robot mower.

# Non-toxic, without animal fat, not attracting the rodents