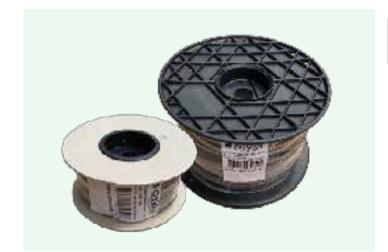

# **DESCRIPTION**

Copper multi-strand with a section of 1mm<sup>2</sup> for an excellent conductivity: Up to 800 m per installation.

Compatible with Osvan, 3M, Hella or equivalent connectors.

### Non-toxic, without any animal fat.

Outside diameter of 3 mm, compatible with the majority of cable-layers.

### Metric marking from 800/150 to 0.

Black colour: discreet when installed above ground.

UV resistant.

Available in 150 ou 800 meters reel.

Made in Europe.

### **INTRODUCTION**

The "Eco Robot Cable" is specially designed for robot mowers for small to medium-sized installations in unrestricted gardens. This cable can be buried or laid directly on the ground (the black colour is perfect for discreet installation). It is extremely flexible, red copper of 1 mm² with excellent conductivity (up to 800 m / installation), without any toxic material and animal fat.